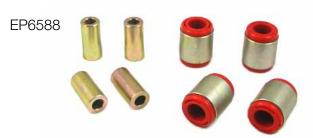

## BUSHESBUSHESBUSHESBUSHES

| Pedders Urethane Bushes - Control Arms |         |                                                            |     |                           |
|----------------------------------------|---------|------------------------------------------------------------|-----|---------------------------|
| Part #                                 | Make    | Model                                                      | F/R | Description               |
| EP6586                                 | INiccan | Navara D40 05-On 2WD/4WD Dual Cab,<br>Pathfinder R51 05-On | F   | Control arm - lower inner |
| EP6588                                 | Nissan  | Navara D40 05-On 2WD/4WD Dual Cab                          | F   | Control arm - upper inner |

Pedders Suspension has recently expanded it's range of parts to now include Urethane Control Arm Bushes to suit the above mentioned makes and models. Upgrading your existing rubber control arm bushes to Pedders urethane bushing will assist in providing a 'tighter' feel to your car which is preferable for drivers who require more feedback from their vehicle when driving. These products can be installed as an upgrade and not necessarily just to replace worn parts. Pedders Urethane bushes provide better handling, extended bush life & improved performance.