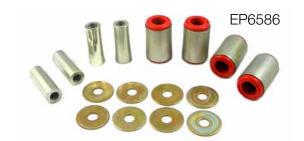

## BUSHESBUSHESBUSHESBUSHES

| Pedders Urethane Bushes - Control Arms |         |                                                            |     |                           |
|----------------------------------------|---------|------------------------------------------------------------|-----|---------------------------|
| Part #                                 | Make    | Model                                                      | F/R | Description               |
| EP6586                                 | INiccan | Navara D40 05-On 2WD/4WD Dual Cab,<br>Pathfinder R51 05-On | F   | Control arm - lower inner |
| EP6588                                 | Nissan  | Navara D40 05-On 2WD/4WD Dual Cab                          | F   | Control arm - upper inner |

Pedders Suspension has recently expanded it's range of parts to now include Urethane Control Arm Bushes to suit the above mentioned makes and models. Upgrading your existing rubber control arm bushes to Pedders urethane bushing will assist in providing a 'tighter' feel to your car which is preferable for drivers who require more feedback from their vehicle when driving. These products can be installed as an upgrade and not necessarily just to replace worn parts. Pedders Urethane bushes provide better handling, extended bush life & improved performance.