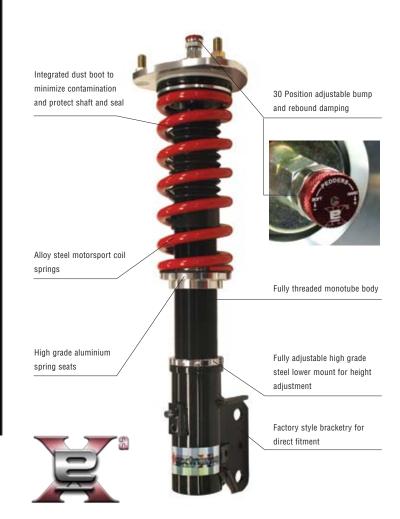

The Pedders Sports Ryder extreme XA adjustable coil over features a 30 position adjustable bump and rebound damping setting at the **CLICK** of a button which enables you to fine **TUNE** your suspension for whenever you want to **PLAY**.

With a host of selected makes and model fitments including BMW, Ford, Honda, Lexus, Mazda, Nissan, Subaru, Toyota, Volkswagon and many more...the Pedders Extreme XA coil over is a great fit for the sports and performance enthusiast driver.