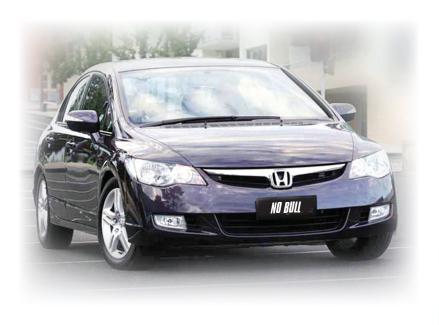

Pedders Suspension has recently expanded its range of Sports Ryder coils to suit the Honda Civic 2006 (on) model.

2962L/R - The left front coil on the 2962 is counter wound i.e. they are wound in the opposite direction to a normal coil.