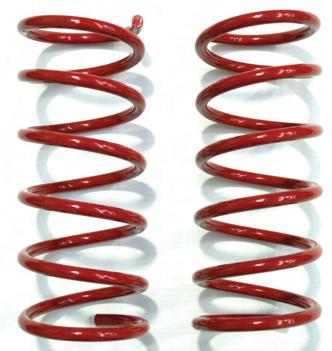

## **SPRINGSSPRINGSSPRINGSSPRI**

| SPORTS RYDER SPRINGS FOR THE FOLLOWING MODELS: |       |          |                  |
|------------------------------------------------|-------|----------|------------------|
| PART<br>NUMBER                                 | MAKE  | MODEL    | DESCRIPTION      |
| 2962L/R                                        | Honda | Civic 06 | Front Spring Low |
| 2963                                           | Honda | Civic 06 | Rear Spring Low  |

Pedders Suspension has recently expanded its range of Sports Ryder coils to suit the Honda Civic 2006 (on) model.

2962L/R - The left front coil on the 2962 is counter wound i.e. they are wound in the opposite direction to a normal coil.