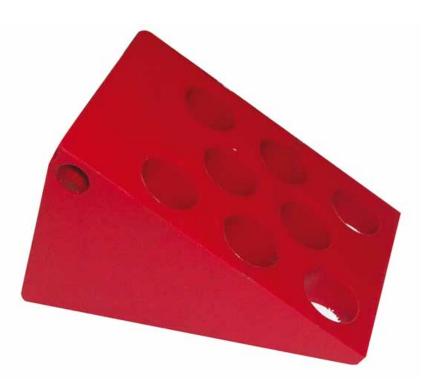

Pedders Suspension Australia's Number 1 Shock Absorber Steering & Suspension Specialists are pleased to officially release the EP1110 Urethane Wheel Chock.

Made from urethane the EP1110 features a honeycomb design. This assists the user for easy pick up and movement for the perfect wheel chocking position. These wheel chocks are ideal for the home handyman and are great for chocking the caravan, boat, car, motorbike or trailer. They also make for a handy addition to any automotive workshop, due to their oil and grease resistance.