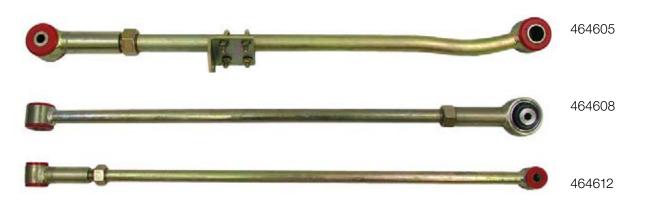

## PANHARDRODSPANHARDRODSPANH

| Pedders Adjustable Panhard Rods |        |                             |     |
|---------------------------------|--------|-----------------------------|-----|
| Part #                          | Make   | Model                       | F/R |
| 464605                          | Nissan | Patrol GQ-GU to 200         | F   |
| 464606                          | Nissan | Patrol GQ-GU to 200         | R   |
| 464607                          | Nissan | Patrol GU From 2000-On      | F   |
| 464608                          | Nissan | Patrol GU From 2000-On      | R   |
| 464610                          | Toyota | Land Cruiser 100-80 Series  | F   |
| 464611                          | Toyota | Land Cruiser 100-80 Series  | R   |
| 464612                          | Toyota | Land Cruiser 100 Series IFS | R   |

Pedders Suspension is proud to expand its range of Heavy Duty Adjustable Panhard Rods to suit this list of various makes and models.

Of particular interest comes the release of the Pedders Suspension 4WD Adjustable Panhard Rods to suit a range of the Nissan Patrol & Toyota Landcruiser.