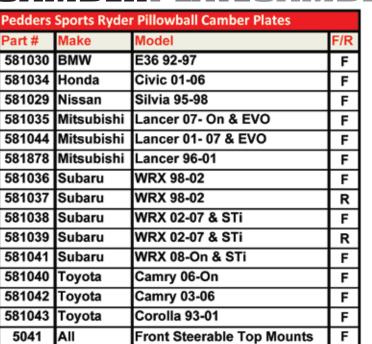

## **CAMBERPLATECAMBERP**

5041 - Front Steerable Top Mounts Suitable for fitment to Pedders Sports Ryder eXtreme XA Coil Over kits.

Pedders Sports Ryder Pillowball Camber Plates provide full camber adjustability for fitment to Pedders Sports Ryder eXtreme XA coil over kits.