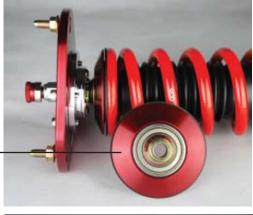

## **CAMBERPLATECAMBERP**

5041 - Front Steerable Top Mounts Suitable for fitment to Pedders Sports Ryder eXtreme XA Coil Over kits.

Pedders Sports Ryder Pillowball Camber Plates provide full camber adjustability for fitment to Pedders Sports Ryder eXtreme XA coil over kits.

r e

Pedders Suspension is proud to release its latest addition to the Sports Ryder eXtreme XA Range of products.

Pedders Sports Ryder eXtreme XA Pillow Ball Camber Plates now provide you with full camber adjustability for fitment to your eXtreme XA coil over kits.

These can be used with the Pedders 5041 roller bearing top spring seat to maintain smooth steering response and returnability. This is achieved by dividing the articulating and rotational loads between the upper mount spherical bearing for articulation and the roller bearing top spring seat for rotation delivering premium steering feel and response with full camber adjustability.