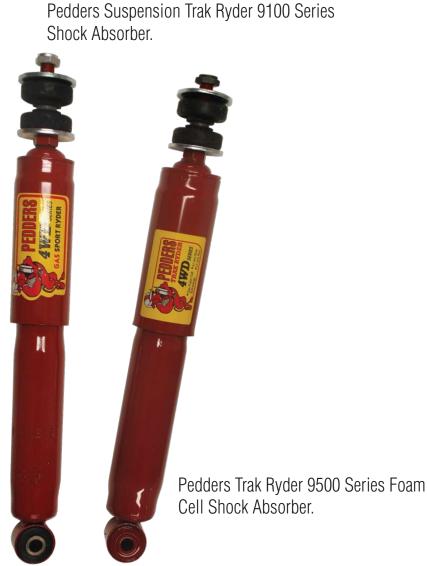

Large bore shock absorbers like Pedders Gas charged Trak Ryder shock absorbers feature a large 35mm bore, heavy-duty twin-tube construction and heavy duty mountings, Trak Ryder gas shocks keep heavy 4WD suspension systems under control and maintain a comfortable ride and precise handling. For harsh and unrelenting conditions, Foam Cell Trak Ryder shock absorbers are the ideal choice. The foam cell technology virtually prevents shock fade (the mixture of oil and air inside a shock that dramatically reduces their performance). Foam Cell Trak Ryder shocks have a huge 41mm bore that further minimises fade and also allows more precise valve settings for unrivalled performance without compromising comfort.