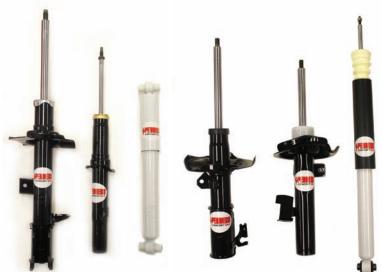

## SHOCKSSHOCKSSHOCKSSHOCKS

| Mazda/Ford Shock Absorbers |            |                |                          |
|----------------------------|------------|----------------|--------------------------|
| Part #                     | Make       | Model          | Description              |
| 8468L/R                    | Mazda      | Mazda3         | Front Comfort Gas Shocks |
| 120204                     | Mazda      | Mazda3         | Rear Comfort Gas Shocks  |
| 8289L/R                    | Mazda      | Mazda6         | Front Comfort Gas Shocks |
| 8138                       | Mazda      | Mazda6         | Rear Comfort Gas Shocks  |
| 129001L/R                  | Mazda/Ford | Tribute/Escape | Front Comfort Gas Shocks |
| 8467L/R                    | Mazda      | 323 BJ         | Front Comfort Gas Shocks |

Pedders Suspension have expanded its range of Comfort Gas Shocks to suit the Mazda/Ford models. This comes with the announcement of several other make and model shock absorber releases from the group.

**Pedders Comfort Gas** range features a unique VRD valve which enables the average motorist to be within reach of a truly responsive shock absorber. The secret to Pedders VRD shock Absorber is within the shock 's valve, designed to control oil flow and respond instantaneously to different driving conditions. The result is the most responsive shock absorber available on the market today that provides the average motorist with an even greater level of driver comfort and vehicle performance.