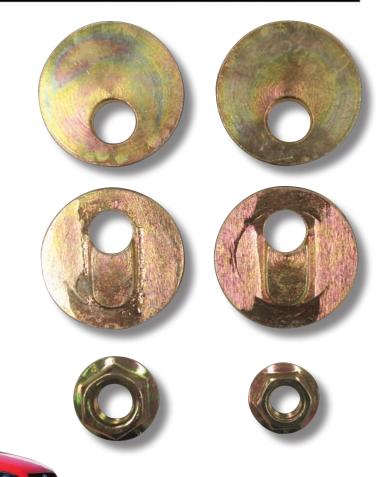

Pedders Suspension has recently expanded its range of parts to suit the Holden VE Commodore. Recently added to the ever expanding list comes the Pedders Suspension 5421 Caster Lock Washers.

Pedders 5421 Caster Lock Washers assist to correct vehicle pulling to one side whilst moving thus allowing the car to drive straight. Once installed the 5421 is a once only adjustment with a set and forget method of application.

The 5421 is made from durable anodised steel. This caster lock washer positively corrects the vehicles wheel alignment caster via an offset lock washer. One kit per car.

Straight advice, specialists you understand and... No Bull