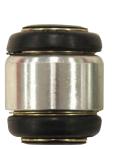

Pedders Suspension has released a series of Spherical Pivot Joints for the rear control arm to hub mounting in the BA – BF Falcon Sedan, Fairlane LTD and Territory RWD & AWD models. These items are heavy duty replacement items that will no doubt reduce tyre wear and noise levels when replacing the original worn component.