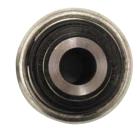

Pedders Suspension has released a series of Spherical Pivot Joints for the rear control arm to hub mounting in the BA – BF Falcon Sedan, Fairlane LTD and Territory RWD & AWD models. These items are heavy duty replacement items that will no doubt reduce tyre wear and noise levels when replacing the original worn component.