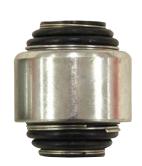

Pedders Suspension has released a series of Spherical Pivot Joints for the rear control arm to hub mounting in the BA – BF Falcon Sedan, Fairlane LTD and Territory RWD & AWD models. These items are heavy duty replacement items that will no doubt reduce tyre wear and noise levels when replacing the original worn component.