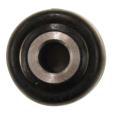

Pedders Suspension has released a series of Spherical Pivot Joints for the rear control arm to hub mounting in the BA – BF Falcon Sedan, Fairlane LTD and Territory RWD & AWD models. These items are heavy duty replacement items that will no doubt reduce tyre wear and noise levels when replacing the original worn component.