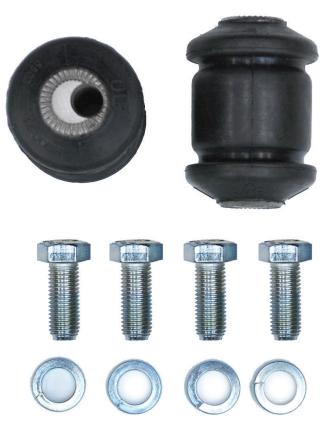

## BUSHESBUSHESBUSHESBUSHESBUSHES

| RUBBER SUSPENSION BUSHES FOR THE FOLLOWING MODELS: |        |                                                             |                                |
|----------------------------------------------------|--------|-------------------------------------------------------------|--------------------------------|
| PART                                               |        |                                                             |                                |
| NUMBER                                             | MAKE   | MODEL                                                       | DESCRIPTION                    |
| 5803                                               | Holden | Commodore All IRS models to VT and Statesman to WL, Calibra | Rear Lower Arm Positive Camber |
| 5803                                               | Toyota | Lexen IRS                                                   | Rear Lower Arm Positive Camber |