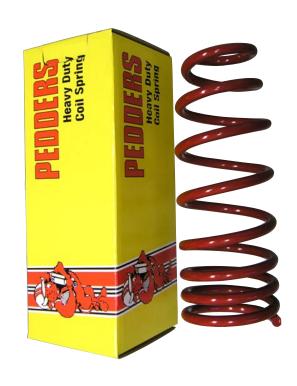

## FOR THE FOLLOWING MODELS:

| MAKE       | MODEL | DESCRIPTION           | PART NUMBER |
|------------|-------|-----------------------|-------------|
| Mitsubishi | 380   | Heavy Duty Rear Coils | 7937        |

With a tow bar fitted along with a caravan/boat or trailer the rear of vehicle will squat noticeably. The 7937 Coil Springs are specifically designed to enhance the vehicles load carrying characteristics. They are also particularly suitable for reps who are often carrying loads by trailer or in the boot of the vehicle.