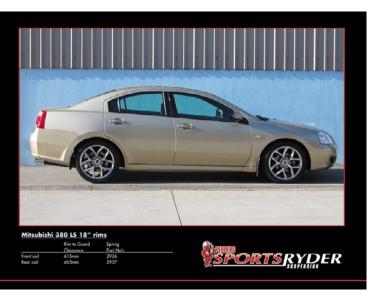

## FOR THE FOLLOWING MODELS:

| MAKE       | MODEL | DESCRIPTION                     | PART NUMBER |
|------------|-------|---------------------------------|-------------|
| Mitsubishi | 380   | Lowered Sportsryder Coils-Front | 2936        |
|            |       | Lowered Sportsryder Coils-Rear  | 2937        |

Pedders' Sports Ryder coils represent the ultimate in performance suspension. Sports Ryder products, either as stand alone replacement parts or when integrated into a full Sports Ryder suspension system, effectively out-perform original equipment whilst at the same time enhance a vehicle's handling and safety characteristics. Sports Ryder lowered coil springs improve traction, ride quality, turn-in and cornering ability whilst offering greater steering precision and stability under braking.