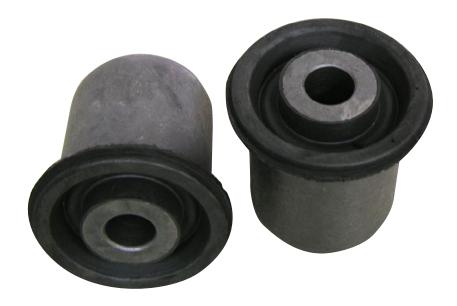

## FOR THE FOLLOWING MODELS:

| MAKE | MODEL          | DESCRIPTION      | PART NUMBER |
|------|----------------|------------------|-------------|
| Ford | AU & BA Falcon | Lower Inner Bush | 5857        |

The 5857 Falcon bushes are a super duty rubber bush featuring a specially designed inner sleeve which is in the shape of a reverse hour glass. This provides extremely good load handling characteristics under compression thus retaining wheel alignment settings. The shape of the special inner sleeve also provides angular movement and good NVH characteristics.