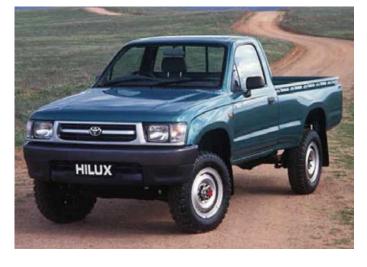

## POWER STEERING BOXES FOR THE FOLLOWING MODELS:

| MAKE       | MODEL               | PART NUMBER |
|------------|---------------------|-------------|
| Mitsubishi | Pajero 82-90        | 1743        |
| Toyota     | Hilux 4WD 98-05     | 1726        |
|            | Hilux 4WD IFS 88-97 | 1738        |

Pedders has expanded its range of power steering boxes and can lay claim to having one of the most comprehensive ranges of remanufactured power steering boxes.

The new inclusions to the range include early model fitments for Mitsubishi Pajero and Toyota Hilux.