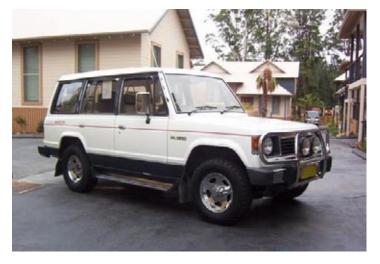

## POWER STEERING BOXES FOR THE FOLLOWING MODELS:

| MAKE       | MODEL               | PART NUMBER |
|------------|---------------------|-------------|
| Mitsubishi | Pajero 82-90        | 1743        |
| Toyota     | Hilux 4WD 98-05     | 1726        |
|            | Hilux 4WD IFS 88-97 | 1738        |

Pedders has expanded its range of power steering boxes and can lay claim to having one of the most comprehensive ranges of remanufactured power steering boxes.

The new inclusions to the range include early model fitments for Mitsubishi Pajero and Toyota Hilux.