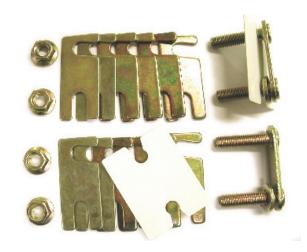

The 5414 (L/R) Pedders Suspension kit provides camber caster adjustment for the Ford Territory. They come complete as Left or Right Hand Kits.

The 5414 Comes with shims and stud plates for under guard adjustment - no need to lift the bonnet to adjust once fitted.