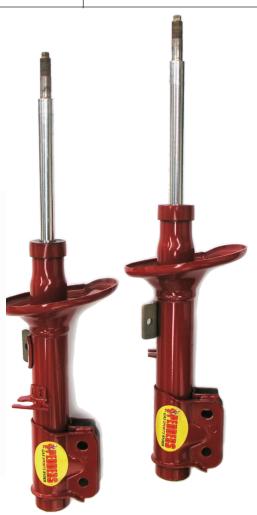

The 9400 series gas sports strut features a short body and is particularly suitable for lowering applications on the VZ Holden Commodore range.

A short body strut provides a more comfortable ride and improved handling response whilst offering more suspension travel for lowered vehicles.

A smoother ride and improved performance are the key benefits of the 9433L & 9433R shocks.

For further information please contact your local Pedders Suspension Specialist or check out **www.pedders.com.au** Note: See our Pedders Suspension Catalogue for up to date information.