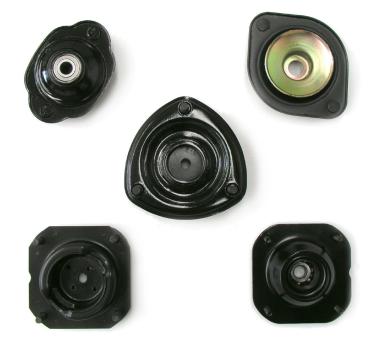

Pedders has continued to add to its range of OE style replacement heavy duty rubber struts and shock mounts. These units are a great tool for returning the vehicle to it's as new condition in this area.

## Note: A collapsed strut mount can effect:

- Ground clearance
- Noise levels
- Harsh ride
- Lack of stability
- Poor self centering of the steering wheel
- Tyre Wear

For further information please contact your local Pedders Suspension Specialist or check out **www.pedders.com.au** Note: See our Pedders Suspension Catalogue for up to date information.