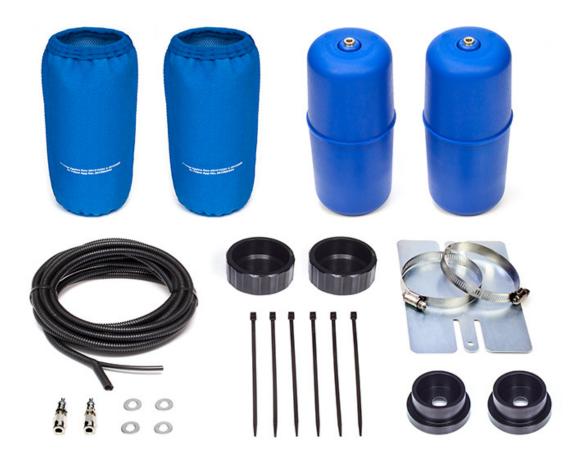

## PEDDERS AIR ASSIST HEAVY DUTY KIT INCLUDES:

- 2 x Air Assist Air Bags
- 2 x Air Assist Heavy Duty Air Bag Sleeves
- · Air Lines
- Cable Ties
- 2 x Inflation Valves
- Vehicle Specific Protectors and Spacers