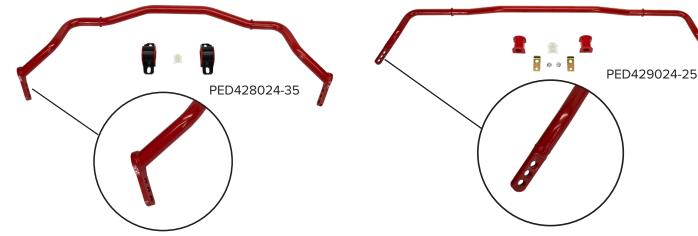

## PEDDERS ADJUSTABLE SWAY BARS

## **NEW IN STOCK**

| Part #    | Make & Model            | F/R | Description                       |
|-----------|-------------------------|-----|-----------------------------------|
| 428024-35 | Ford Mustang FM 2015-On | F   | Pedders 35mm Sway Bar (3 Pos Adj) |
| 429024-25 | Ford Mustang FM 2015-On | R   | Pedders 25mm Sway Bar (3 Pos Adj) |

- Carefully selected diameters and construction type tailored to the application utilizing a 35mm front bar and a 25mm rear bar to achieve balanced handling traits.
- Industry leading fit and finish ensuring long corrosion free service life with it's durable powder coated finish in bold Pedders red.
- Reduced body roll by resisting lateral weight transfer.
- Improve transient vehicle response, turn in and vehicle stability.
- Adjustable sway bars enable you to fine-tune front and rear understeer/oversteer.
- Tubular construction.