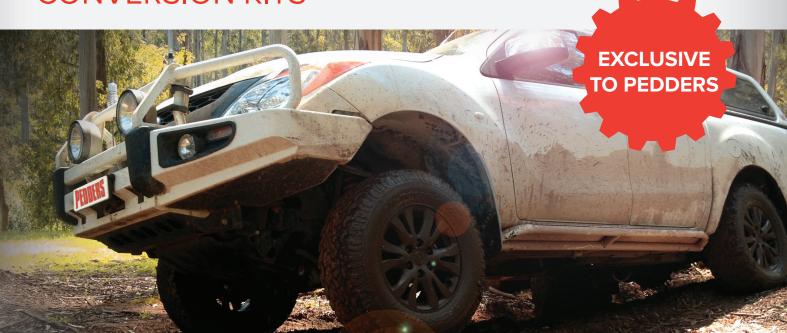

## EPIC BRAKING PERFORMANCE!

WITH PEDDERS REAR DISC BRAKE CONVERSION KITS

For ute drivers and fleet owners, braking performance under load and excess weight can create a safety issue. With Pedders Rear disc brake conversion kits the braking performance is simply epic! Independent testing proved an average of 17% improvement in braking efficiency under heavy GVM load\*. This upgrade braking kit is a must have for all Mazda BT50, Ford Ranger, Toyota Hilux and Isuzu D-Max ute owners. Available now at your local Pedders outlet. Trade enquiries welcome.