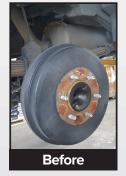

## EPIC BRAKING PERFORMANCE!

WITH PEDDERS REAR DISC BRAKE CONVERSION KITS

For ute drivers and fleet owners, braking performance under load and excess weight can create a safety issue. With Pedders Rear disc brake conversion kits the braking performance is simply epic! Independent testing proved an average of 17% improvement in braking efficiency under heavy GVM load\*. This upgrade braking kit is a must have for all Mazda BT50, Ford Ranger, Toyota Hilux and Isuzu D-Max ute owners. Available now at your local Pedders outlet. Trade enquiries welcome.