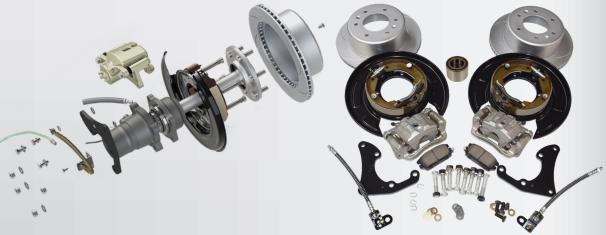

## EPIC BRAKING PERFORMANCE!

WITH PEDDERS REAR DISC BRAKE CONVERSION KITS

For ute drivers and fleet owners, braking performance under load and excess weight can create a safety issue. With Pedders Rear disc brake conversion kits the braking performance is simply epic! Independent testing proved an average of 17% improvement in braking efficiency under heavy GVM load\*. This upgrade braking kit is a must have for all Mazda BT50, Ford Ranger, Toyota Hilux and Isuzu D-Max ute owners. Available now at your local Pedders outlet. Trade enquiries welcome.