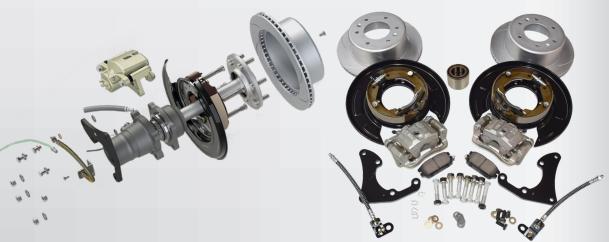

## EPIC BRAKING PERFORMANCE!

WITH PEDDERS REAR DISC BRAKE CONVERSION KITS

For ute drivers and fleet owners, braking performance under load and excess weight can create a safety issue. With Pedders Rear disc brake conversion kits the braking performance is simply epic! Independent testing proved an average of 17% improvement in braking efficiency under heavy GVM load\*. This upgrade braking kit is a must have for all **Ford Ranger**, **Toyota Hilux** and **Isuzu D-Max** ute owners. Available now at your local Pedders outlet. Trade enquiries welcome.