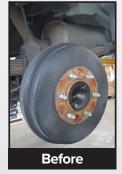

## EPIC BRAKING PERFORMANCE!

WITH PEDDERS REAR DISC BRAKE CONVERSION KITS

For ute drivers and fleet owners, braking performance under load and excess weight can create a safety issue. With Pedders Rear disc brake conversion kits the braking performance is simply epic! Independent testing proved an average of 17% improvement in braking efficiency under heavy GVM load\*. This upgrade braking kit is a must have for all **Ford Ranger**, **Toyota Hilux** and **Isuzu D-Max** ute owners. Available now at your local Pedders outlet. Trade enquiries welcome.