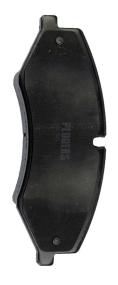

## **NEW IN STOCK**

| Pedders Brake Pads |                        |       |                    |
|--------------------|------------------------|-------|--------------------|
| Part #             | Make & Model           | F/R   | Description        |
| 6801805            | Land Rover Discovery 4 | Front | Pedders Brake Pads |

Pedders now offers ceramic brake pads as part of our extended 4X4/SUV brake pads range to suit the Land Rover Discovery 4 model range. With ceramic technology, these brake pads are an ideal upgrade or replacement solution for your Land Rover.

## **Features and Benefits:**

- Ceramic technology
- Friction formula specifically designed for your vehicle
- · Rotor friendly for longer disc life
- Quiet braking with high wear resistance
- Shimtech<sup>™</sup> advanced shims to reduce vibration and brake noise
- Friction material is slotted and chamfered for noise vibration and harshness control