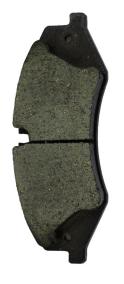

## **NEW IN STOCK**

| Pedders Brake Pads |                        |       |                    |
|--------------------|------------------------|-------|--------------------|
| Part #             | Make & Model           | F/R   | Description        |
| 6801805            | Land Rover Discovery 4 | Front | Pedders Brake Pads |

Pedders now offers ceramic brake pads as part of our extended 4X4/SUV brake pads range to suit the Land Rover Discovery 4 model range. With ceramic technology, these brake pads are an ideal upgrade or replacement solution for your Land Rover.

## **Features and Benefits:**

- Ceramic technology
- Friction formula specifically designed for your vehicle
- · Rotor friendly for longer disc life
- Quiet braking with high wear resistance
- Shimtech<sup>™</sup> advanced shims to reduce vibration and brake noise
- Friction material is slotted and chamfered for noise vibration and harshness control