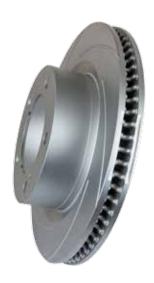

## **Pedders Slotted/Geomet Coated Brake Rotors**

Pedders now offer our latest range of brake rotors as part of our extended range of 4X4/SUV/Passenger Car slotted brake rotors range to suit many makes and models. With a curved slotted design these brake rotors are the premium upgrade or replacement solution for you're vehicle.

#### **Features and Benefits:**

- Made from the highest grade raw materials and manufactured with the highest precision
- Curved slotted brake rotor design
- Designed for consistent brake pedal feel
- Geomet coated for better anti corrosion protection
- High wear resistance
- Improved heat dissipation

Geomet Coating for better anti-corrosion protection.

Made from the highest-grade raw materials and manufactured to the highest possible standards.

Slot designs developed to Improve performance, endurance and heat dispensation.

### The Range:

All photos used are for illustrative purpose only

For further information please contact your local Pedders Suspension specialist or check out www.pedders.com.au Note: See our Pedders Suspension catalogue for up to date information.