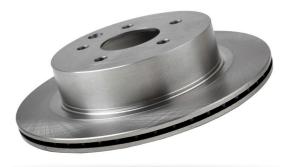

## **NEW IN STOCK**

| Pedders OEDR Brake Rotors |                        |       |
|---------------------------|------------------------|-------|
| Part #                    | Make & Model           | F/R   |
| 6400001                   | Nissan Xtrail T31      | Front |
| 6300574                   | Nissan Xtrail T30, T31 | Rear  |

Pedders quality range of OEDR (Original Equipment Direct Replacement) brake rotors offer excellent stopping power at an affordable price. Now available to suit the Nissan X Trail T30 and T31 vehicle line up contact your local Pedders outlet today for further information.

## **Features and Benefits:**

- Made from the highest grade raw materials and manufactured to the highest possible standards.
- OEDR Original Equipment Direct Replacement brake rotors.
- Provides longer service life of wheel bearings and steering components.
- Guaranteed to fit genuine OEM specifications.
- Smooth brake pad bed in.