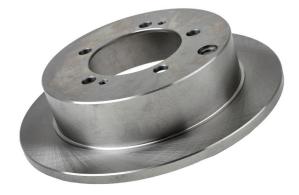

## **NEW IN STOCK**

| Pedders OEDR Brake Rotors |                                     |      |
|---------------------------|-------------------------------------|------|
| Part #                    | Make & Model                        | F/R  |
| 6300426                   | Mitsubishi Magna TF,TJ,TH,TL        | Rear |
| 6300426                   | Mitsubishi Verada KR,KS,KE,KF,KJ,KL | Rear |

PARTS

BRAKE

Pedders OEDR (Original Equipment Direct Replacement) brake rotors range is now available to suit selected models of the Mitsubishi Magna & Verada range of vehicles. With so many unique features you can trust Pedders to provide you with an affordable upgrade solution for your vehicle.

## **Features and Benefits:**

- Made from the highest grade raw materials and manufactured to the highest possible standards.
- OEDR Original Equipment Direct Replacement brake rotors.
- Provides longer service life of wheel bearings and steering components.
- Guaranteed to fit genuine OEM specifications.
- Smooth brake pad bed in.