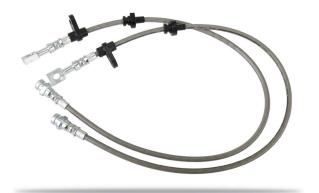

## **NEW IN STOCK**

| Pedders Braided Brake Hoses |                      |       |     |
|-----------------------------|----------------------|-------|-----|
| Part #                      | Make & Model         | F/R   | Qty |
| 692003                      | Mitsubishi MN Triton | Front | 2   |
| 692004                      | Mitsubishi MN Triton | Rear  | 2   |

Pedders brake parts continue to expand. Our latest range addition included an extended list of high quality braided brake hoses to suit Mitsubishi MN Triton.

Pedders stainless steel braided brake hose kits eliminate brake line expansion caused by factory fitted rubber brake hoses. An ideal upgrade offering improved pedal feel and reducing stopping distances. The Stainless Steel braid provides superior protection from flying road and off-road debris peace of mind in extreme conditions.

## **Features and Benefits:**

- Improved safety with enhanced performance.
- Reduce braking distance during a panic stop.
- Eliminates pedal sponginess under firm / heavy braking.
- Allows immediate brake pedal response.
- Increases braking efficiency.
- Abrasion & corrosion resistant.

Please visit our extensive parts catalogue for further parts listings.

692004

All photos used are for illustrative purpose only. For further information please contact your local Pedders Suspension specialist or check out www.pedders.com.au Note: See our Pedders Suspension catalogue for up to date information.