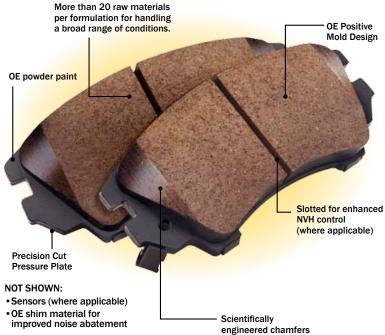

## **Features and Benefits**

- Environmentally-Friendly with Low Copper Content to Comply with CA & WA 2021 Restrictions
- Ultra-Quiet: Definitive Control of Noise, Vibration & Harshness (NVH)
- Ultimate Upgrade for OE Semi-Metallic and Low-Metallic Brake Pads
- Friction Formulas Specifically Designed for Fleet and High-Performance Vehicles
- Enhanced Braking Power
- Clean Wheels

(where applicable)