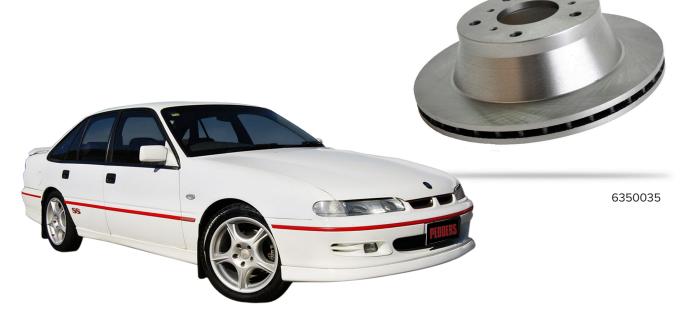

## **NEW IN STOCK**

| Pedders Brake Rotors |                        |       |                    |
|----------------------|------------------------|-------|--------------------|
| Part #               | Make & Model           | F/R   | Description        |
| 6350035              | Holden Commodore VR-VS | Front | Pedders OEDR Rotor |
| 6350016              | Holden Commodore VR-VS | Rear  | Pedders OEDR Rotor |

## Pedders OEDR Brake Rotors to Suit the Holden Commodore VR-VS Model Line Up

Pedders now offers Original Equipment Direct Replacement Brake Rotors to suit the Holden Commodore VR-VS model line up. Ideally suited for the motorist who is looking for a replacement brake rotor solution.