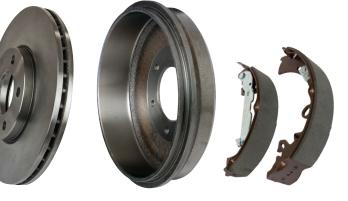

## **NEW IN STOCK**

| Pedders Brake Drums, Shoes & Rotors |                                                             |       |                                 |
|-------------------------------------|-------------------------------------------------------------|-------|---------------------------------|
| Part #                              | Make & Model                                                | F/R   | Description                     |
| 6506643                             | Ford PX Ranger                                              | Rear  | Brake Drum                      |
| 6601769                             | Ford PX Ranger                                              | Rear  | Brake Shoe                      |
| 6406632                             | Ford Ranger Ute PX - 3.0 4WD, 3.0 Tddi 4X4,<br>2.5 Tddi 4WD | Front | Pedders OE<br>Replacement Rotor |

BRAKE

PARTS

Our latest release of brake parts to suit the Ford PX Ranger and Ford Ranger Ute PX - 3.0 4WD, 3.0 Tddi 4X4, 2.5 Tddi 4WD models now include Rear Brake Shoes. Pedders Brake shoes offer premium friction material for quiet stopping power.

Also adding to this comes our Pedders Rear Brake Drums to suit the Ford PX Ranger and Ford Ranger Ute PX - 3.0 4WD, 3.0 Tddi 4X4, 2.5 Tddi 4WD models. Pedders Brake Drums offer OE grade steel to ensure maximum durability.

Pedders now offer our latest range of OEDR brake rotors as part of our extended range of 4X4/SUV/Passenger Car brake parts. These rotors are an ideal upgrade for your Ford Ranger.