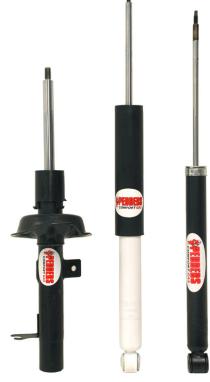

## SHOCKSSHOCKSSHOCKSSHOCKS

| Pedders Shock Absorbers |      |                    |                          |
|-------------------------|------|--------------------|--------------------------|
| Part #                  | Make | Model              | Description              |
| 120215                  | Ford | Focus 2005-on LS   | Rear Comfort Gas Shocks  |
| 8440L/R                 | Ford | Focus 2002-2005 LR | Front Comfort Gas Struts |
| 8134                    | Ford | Focus 2002-2005 LR | Rear Comfort Gas Shocks  |

Pedders Suspension Australia's Number 1 Shock Absorber Steering & Suspension Specialists are pleased to release our expanded range of shock absorbers to suit the Ford Focus.

**Pedders Comfort Gas** range features a unique VRD valve which enables the average motorist to be within reach of a truly responsive shock absorber. The secret to Pedders VRD shock Absorber is within the shock 's valve, designed to control oil flow and respond instantaneously to different driving conditions. The result is the most responsive shock absorber available on the market today that provides the average motorist with an even greater level of driver comfort and vehicle performance.