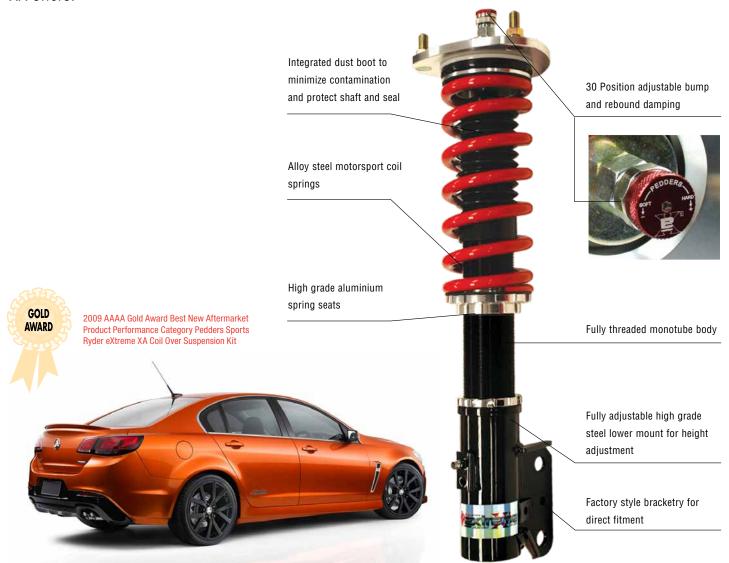

## Pedders Suspension eXtreme XA Adjustable Coilover Kits

Pedders have an adjustable coilover suspension kit to suit most makes and models. When fitted to your vehicle, the Pedders eXtreme XA Adjustable Coilover provides exceptional ride and handling characteristics. With the ability to be able to raise or lower the car to suit your driving needs, the eXtreme XA kit is a valuable component for the street tuner or weekend track day racer. Packed with performance features the eXtreme XA offers: