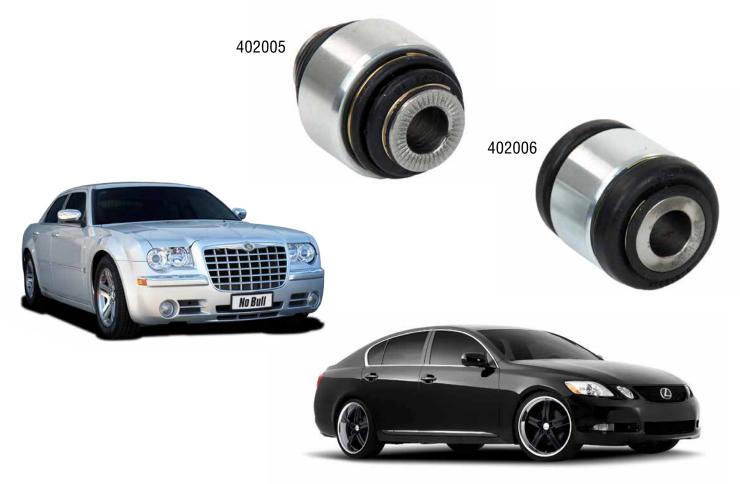

## NOW IN STOCK

| Pedders Control Arm Spherical Pivot Joints |              |                                                                         |     |                                                                             |
|--------------------------------------------|--------------|-------------------------------------------------------------------------|-----|-----------------------------------------------------------------------------|
| Part #                                     | Make         | Model                                                                   | F/R | Description                                                                 |
| 402006                                     | Chrysler     | 300C 2005-2012                                                          | R   | Rear lateral arm lower outer pivot located in hub assembly                  |
| 402005                                     | Toyota/Lexus | GS300 1997-2004 JZS160 &<br>JZS161, Aristo 1997-2004 JZS160<br>& JZS161 | R   | Rear lateral arm lower control arm pivot joint - rear lower<br>outer in hub |

Pedders Suspension has released a series of Spherical Pivot Joints for the rear lateral lower arms to pivot joints in the Toyota Aristo, Lexus GS 300, Chrysler 300C models. The latest spherical pivot joints are designed to reduce tyre wear and noise levels when replacing the original worn component.