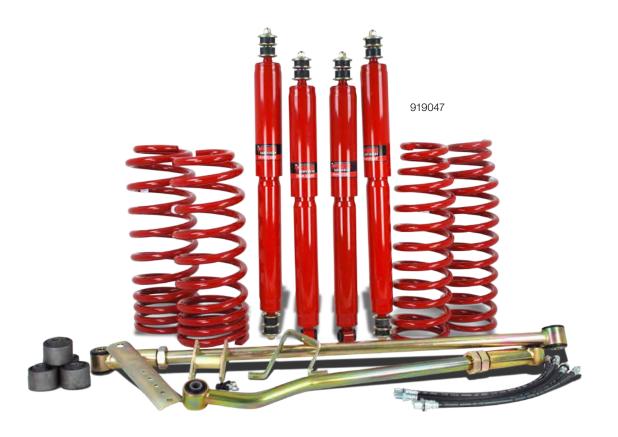

## NOW IN STOCK TRAK RYDER 4 WD SUSPENSION

| Pedders 4" Lift Kits to suit Toyota 80/105 Series Landcruiser |        |                            |             |
|---------------------------------------------------------------|--------|----------------------------|-------------|
| Part #                                                        | Make   | Model                      | Description |
| 919047                                                        | Toyota | Land Cruiser 80/105 Series | Non ABS     |
| 919137                                                        | Toyota | Land Cruiser 80/105 Series | With ABS    |

## Our four inch lift kit for the Toyota 80 Series and 105 Series Landcruiser models are supplied with the following compliant rough terrain components:

- TrakRyder raised extra heavy duty coil springs, TrakRyder long travel foam cell shock absorbers, sway bar links, alignment products, extended brake hoses plus assorted chassis parts.

- The TrakRyder raised extra heavy duty coil springs are made from premium quality grade steel, are stress relieved and 100% QA inspected.

- All sway bar links, alignment products, extended brake hoses plus assorted chassis parts have all been designed, produced and tested off road to enhance the off road experience. All items included are more suited to rough terrain driving conditions.