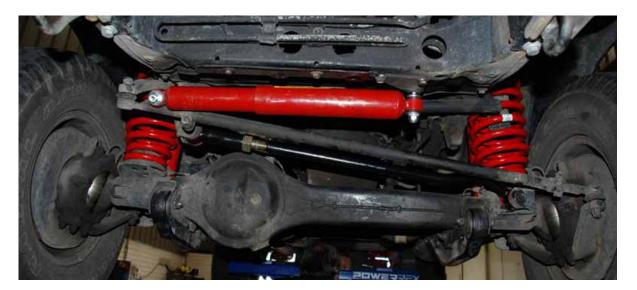

## Our four inch lift kit for the Toyota 80 Series and 105 Series Landcruiser models are supplied with the following compliant rough terrain components:

- TrakRyder raised extra heavy duty coil springs, TrakRyder long travel foam cell shock absorbers, sway bar links, alignment products, extended brake hoses plus assorted chassis parts.

- The TrakRyder raised extra heavy duty coil springs are made from premium quality grade steel, are stress relieved and 100% QA inspected.

- All sway bar links, alignment products, extended brake hoses plus assorted chassis parts have all been designed, produced and tested off road to enhance the off road experience. All items included are more suited to rough terrain driving conditions.