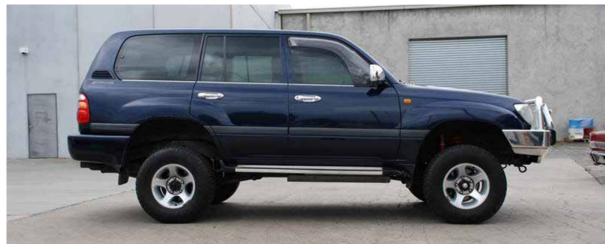

## Note: Competition Use Only. Not for Road Registered Vehicles.

Pedders Suspension has recently released a complete 4" lift kit to suit the Toyota 80 Series and 105 Series Landcruiser models without ABS (Pedders 919047) and with ABS (Pedders 919137). Pedders also supplies extended brake hoses as part of the kit contents. Simply fit the parts, get the vehicle wheel aligned and your ready to go!

## Our four inch lift kit for the Toyota 80 Series and 105 Series Landcruiser models are supplied with the following compliant rough terrain components:

- TrakRyder raised extra heavy duty coil springs, TrakRyder long travel foam cell shock absorbers, sway bar links, alignment products, extended brake hoses plus assorted chassis parts.