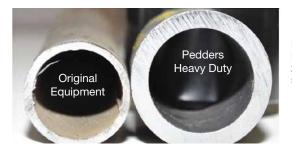

## NOW IN STOCK

| Pedders Track Rods, Trailing Arms & H/D Sway Bar Links to Suit Nissan Patrol & Landcruiser |                                                                                                                                                                             |
|--------------------------------------------------------------------------------------------|-----------------------------------------------------------------------------------------------------------------------------------------------------------------------------|
| Part #                                                                                     | Description                                                                                                                                                                 |
| 435033                                                                                     | Nissan Patrol GQ-GU Rear lower arm. 11mm longer than OE for raised vehicle to keep wheel base close to O.E. High articulation bushes.                                       |
| 435035                                                                                     | Nissan Patrol GQ-GU Upper rear arm adjustable. For rear diff angle adjustment and matching lower arms. High articulation bush. Care required to achieve correct diff angle. |
| 435036                                                                                     | Nissan Patrol GQ-GU Upper rear arm bent. This arm is fixed length but bent to clear long range fuel tanks.                                                                  |
| 435038                                                                                     | Toyota Landcruiser 80/105 series lower rear control arms. 11mm longer than OE for raised vehicle to keep wheel base close to O.E. Also features high articulation bushes.   |
| 424400                                                                                     | Nissan Patrol Links Different series use different amounts 4 x 424400 for some models and 3 x 424400 and 1 x 424401 for others. Suitable for 2 – 7 inch lift.               |
| 424401                                                                                     | Nissan Patrol Links Different series use different amounts 4 x 424400 for some models and 3 x 424400 and 1 x 424401 for others. Suitable for 2 – 7 inch lift.               |

## 435033

- Nissan Patrol GQ-GU Rear Lower Arm.
- 11mm longer than OE for raised vehicle to keep wheel base close to O.E.
- High articulation bushes.

## 435036

- Nissan Patrol GQ-GU Upper rear arm bent.
- This arm is fixed length and bent to clear long range fuel tanks.

42mm OD with 5mm Wall Thickness

Uprated Tube Size

Pedders have increased the wall thickness on its range of Nissan Patrol Rear Lower Trailing Arms. Original equipment is supplied in 2mm thickness - Pedders is a whopping 5mm wall thickness for extra strength and durability.