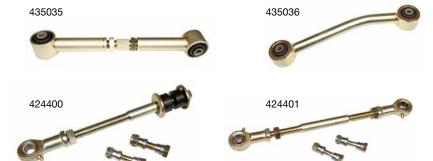

## NOW IN STOCK

| Pedders Track Rods, Trailing Arms & H/D Sway Bar Links to Suit Nissan Patrol & Landcruiser |                                                                                                                                                                             |
|--------------------------------------------------------------------------------------------|-----------------------------------------------------------------------------------------------------------------------------------------------------------------------------|
| Part #                                                                                     | Description                                                                                                                                                                 |
| 435033                                                                                     | Nissan Patrol GQ-GU Rear lower arm. 11mm longer than OE for raised vehicle to keep wheel base close to O.E. High articulation bushes.                                       |
| 435035                                                                                     | Nissan Patrol GQ-GU Upper rear arm adjustable. For rear diff angle adjustment and matching lower arms. High articulation bush. Care required to achieve correct diff angle. |
| 435036                                                                                     | Nissan Patrol GQ-GU Upper rear arm bent. This arm is fixed length but bent to clear long range fuel tanks.                                                                  |
| 435038                                                                                     | Toyota Landcruiser 80/105 series lower rear control arms. 11mm longer than OE for raised vehicle to keep wheel base close to O.E. Also features high articulation bushes.   |
| 424400                                                                                     | Nissan Patrol Links Different series use different amounts 4 x 424400 for some models and 3 x 424400 and 1 x 424401 for others. Suitable for 2 – 7 inch lift.               |
| 424401                                                                                     | Nissan Patrol Links Different series use different amounts 4 x 424400 for some models and 3 x 424400 and 1 x 424401 for others. Suitable for 2 – 7 inch lift.               |

## 435035

- Nissan Patrol GQ-GU Upper rear arm adjustable.
- For rear differential angle adjustment and matching lower arms.
- High articulation bushes.

## 435036

- Nissan Patrol GQ-GU Upper rear arm bent.
- This arm is fixed length and bent to clear long range fuel tanks.

42mm OD with 5mm Wall Thickness

Uprated Tube Size

Pedders have increased the wall thickness on its range of Nissan Patrol Rear Lower Trailing Arms. Original equipment is supplied in 2mm thickness - Pedders is a whopping 5mm wall thickness for extra strength and durability.