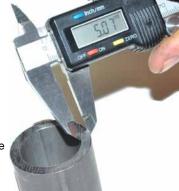

## 435036

- Nissan Patrol GQ-GU Upper rear arm bent.
- This arm is fixed length and bent to clear long range fuel tanks.

42mm OD with 5mm Wall Thickness

Uprated Tube Size

Pedders have increased the wall thickness on its range of Nissan Patrol Rear Lower Trailing Arms. Original equipment is supplied in 2mm thickness - Pedders is a whopping 5mm wall thickness for extra strength and durability.