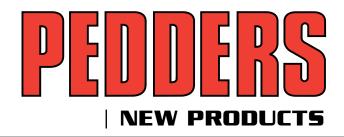

## 435036

- Nissan Patrol GQ-GU Upper rear arm bent.
- This arm is fixed length and bent to clear long range fuel tanks.

42mm OD with 5mm Wall Thickness

Uprated Tube Size

Pedders have increased the wall thickness on its range of Nissan Patrol Rear Lower Trailing Arms. Original equipment is supplied in 2mm thickness - Pedders is a whopping 5mm wall thickness for extra strength and durability.