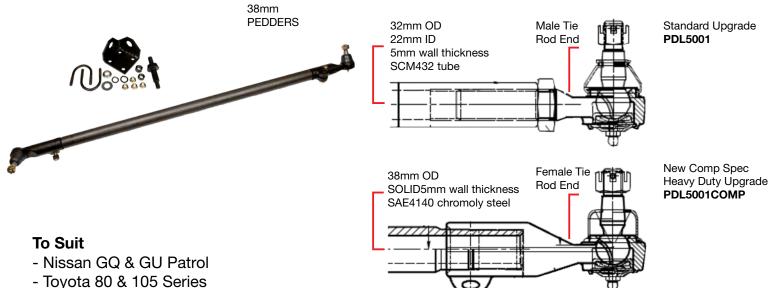

## NOW IN STOCK

| Pedders Drag Links, Track Rods to Suit Nissan Patrol & Landcruiser |                                                                                                  |
|--------------------------------------------------------------------|--------------------------------------------------------------------------------------------------|
| Part #                                                             | Description                                                                                      |
| PDL5001 <u>COMP</u>                                                | GQ Patrol Drag link chrome moly large dia. Thick wall. Adjustable. Off road and competition use. |
| PDL5001                                                            | Standard fitment for comparison. Adjustable.                                                     |

32mm 34mm 36mm Regular Aftermarket Comp Rod Sizes

www.pedders.com.au

S U S P E N S I O N

38mm

For further information please contact your local Pedders Suspension specialist or check out www.pedders.com.au Note: See our Pedders Suspension catalogue for up to date information.