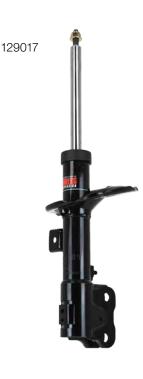

## NOW IN STOCK

| Pedders Shock Absorbers |            |                         |     |                     |
|-------------------------|------------|-------------------------|-----|---------------------|
| Part #                  | Make       | Model                   | F/R | Description         |
| 129017L                 | Mitsubishi | Lancer 2007-On, CJ & CY | F   | Front Pedders Shock |
| 129017R                 | Mitsubishi | Lancer 2007-On, CJ & CY | F   | Front Pedders Shock |

Recent additions to the Pedders range of standard replacement shock absorbers include front shocks to suit the Mitsubishi Lancer 2007-On CJ & CY models.

Pedders standard replacement shock absorbers are an ideal alternative for the budget motorist who is looking to return their vehicle back to its original ride and handling qualities. However, the additional features give similar performance to premium quality gas shock absorbers at a more affordable price. These features include; precisely tuned valving, heavy duty construction and accurate nitrogen gas pressurisation. These key features equate to a superior shock absorber with smoother and quieter ride characteristics.

## Pedders shock absorbers offer the following key features and benefits:

- High quality, direct upgrade replacement for original.
- Nitrogen gas pressurised for consistent and precise control.
- Heavy duty construction for long term durability.
- Smooth and quiet ride characteristics.
- 2 Year/40,000km nationwide warranty.