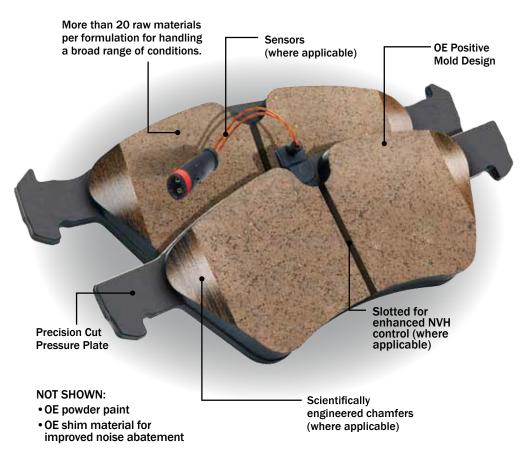

The Akebono EURO brake pad line successfully addresses performance-specific requirements of European automakers, providing the vehicle control and response that the manufacturer intended. Additionally, Akebono EURO brake pads are developed to fit precisely on each vehicle and are formulated specifically to optimize cleanliness and rotor compatibility.

Ultra-Quiet & Low-Dusting • Precise Fit & Rotor Friendly • No Break-In Required Smooth & Confident Pedal Feel • Specifically Designed for European Vehicles

Performance Ultra-Premium brand products are environmentally-friendly and adhere to the low copper requirements under California and Washington restrictions.