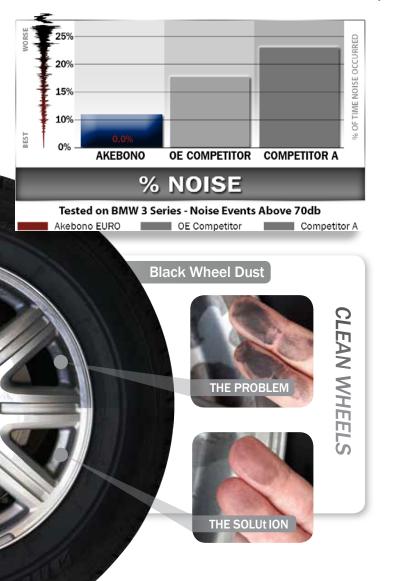

## IDEAL BRAKING CONTROL TAILORED FOR THE EUROPEAN MODELS

- Friction Formulas Specially Designed for European Vehicles
- European Braking Performance with Enhanced Pedal Feel
- Clean Wheels
- Ultra-Quiet: Definitive Control of Noise, Vibration and Harshness (NVH)
- Environmentally-Friendly with Low Copper Content to Comply with CA & WA 2021 Restrictions
- Ultimate Upgrade for OE Semi-Metallic and Low-Metallic Brake Pads
- Extremely Rotor-Friendly for Longer Rotor Life

The Akebono EURO brake pad line successfully addresses performance-specific requirements of European automakers, providing the vehicle control and response that the manufacturer intended. Additionally, Akebono EURO brake pads are developed to fit precisely on each vehicle and are formulated specifically to optimize cleanliness and rotor compatibility.

Ultra-Quiet & Low-Dusting • Precise Fit & Rotor Friendly • No Break-In Required Smooth & Confident Pedal Feel • Specifically Designed for European Vehicles

Performance Ultra-Premium brand products are environmentally-friendly and adhere to the low copper requirements under California and Washington restrictions.