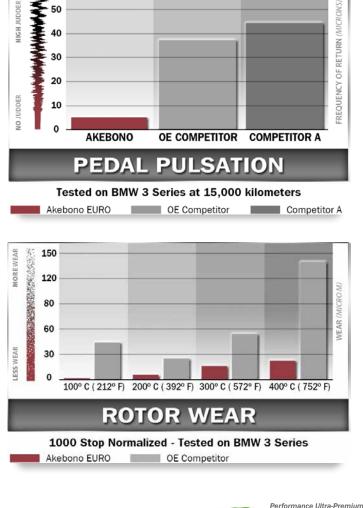

## IDEAL BRAKING CONTROL TAILORED FOR THE EUROPEAN MODELS

- Friction Formulas Specially Designed for European Vehicles
- European Braking Performance with Enhanced Pedal Feel
- Clean Wheels
- Ultra-Quiet: Definitive Control of Noise, Vibration and Harshness (NVH)
- Environmentally-Friendly with Low Copper Content to Comply with CA & WA 2021 Restrictions
- Ultimate Upgrade for OE Semi-Metallic and Low-Metallic Brake Pads
- Extremely Rotor-Friendly for Longer Rotor Life

The Akebono EURO brake pad line successfully addresses performance-specific requirements of European automakers, providing the vehicle control and response that the manufacturer intended. Additionally, Akebono EURO brake pads are developed to fit precisely on each vehicle and are formulated specifically to optimize cleanliness and rotor compatibility.

Ultra-Quiet & Low-Dusting • Precise Fit & Rotor Friendly • No Break-In Required Smooth & Confident Pedal Feel • Specifically Designed for European Vehicles

Performance Ultra-Premium brand products are environmentally-friendly and adhere to the low copper requirements under California and Washington restrictions.