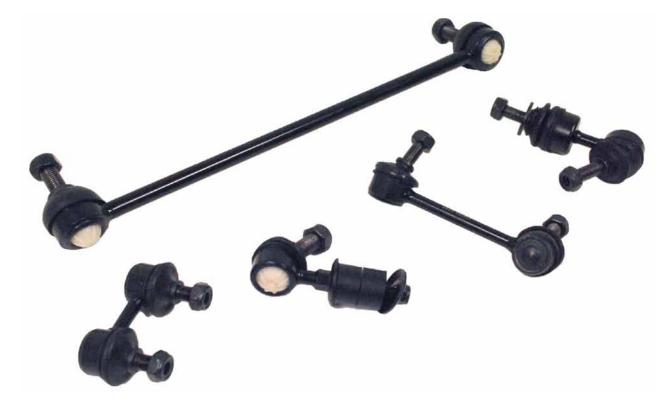

## NOW IN STOCK CHASSIS PARTS CHASSIS PARTS

Pedders has just released a range of 71 new Stabiliser Links to suit a variety of makes of models. Model fitments in the range extension of the new stabiliser links include:

Selected part numbers from the extended Pedders stabiliser link range include the following key features:

- Heavy duty links with rubber bushes
- Better articulation and durability
- Heavy duty rod to prevent bending