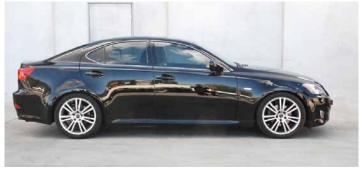

## 160042 Lexus IS250

The Pedders eXtreme XA part # 160042 to suit the LEXUS IS250 provides an exceptional addition to the cars ride and handling characteristics. With the ability to be able to raise or lower the car to suit your driving needs, the eXtreme XA kit is a valuable component for the street tuner or weekend track day racer.