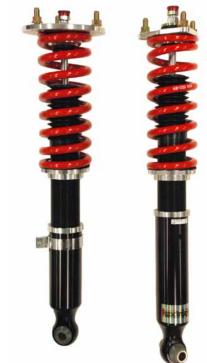

Packed with features the eXtreme Xa offers:

160042

Integrated dust boot to minimize contamination and protect shaft and seal Alloy steel motorsport coil springs

30 Position adjustable bump and rebound damping

Fully threaded monotube body

High grade aluminium spring seats

Fully adjustable high grade steel lower mount for height adjustment

Factory style bracketry for direct fitment

Sports Ryder eXtreme XA Video Intro by Neil Crompton - CLICK BELOW www.pedders.com.au/products/52