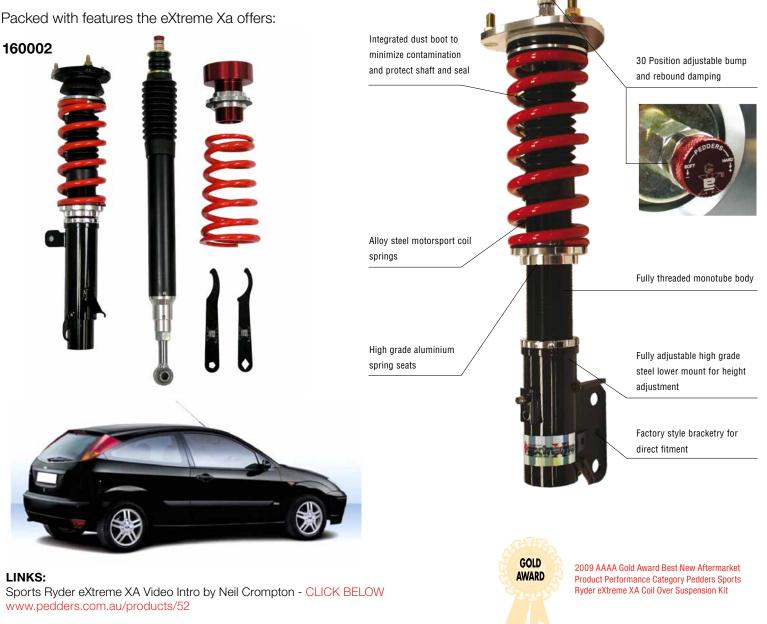

## 160002 Ford Focus 00-On

The Pedders eXtreme XA part # 160002 to suit the FORD FOCUS provides an exceptional addition to the cars ride and handling characteristics. With the ability to be able to raise or lower the car to suit your driving needs, the eXtreme XA kit is a valuable component for the street tuner or weekend track day racer.

Sports Ryder eXtreme XA Brochure - CLICK BELOW www.pedders.com.au/PS\_images/assets/eXtremeXA%20Brochure.pdf

For further information please contact your local Pedders Suspension specialist or check out www.pedders.com.au Note: See our Pedders Suspension catalogue for up to date information.