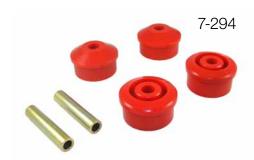

## BUSHESBUSHESBUSHESBUSHES

| Pedders Urethane Bushes - Trailing Arms |         |                                                                                                                                                                  |     |                             |
|-----------------------------------------|---------|------------------------------------------------------------------------------------------------------------------------------------------------------------------|-----|-----------------------------|
| Part #                                  | Make    | Model                                                                                                                                                            | F/R | Description                 |
| 7-294                                   | Audi/VW | TT 06-On 8J 98-06 excl Qtro, A3 96-03 8L1 excl Qtro 03-On 8P1 8PA excl Qtro, Beetle 98-05 9C, Bora 98-05 1J2, Golf 97-05 MK4 1J Hatchback 98-05 Mk4 1E Cabriolet | R   | Trailing arm - front        |
| 7-179S                                  | Honda   | Civic 89-01 ED1-7 EC7-9 EG EH EJ EK EM, CRX 89-98 ED9 EG EH,<br>Concerto 98-01 EJ EK EM, Integra 93-01 DC1 DC2                                                   | R   | Trailing arm - centre pivot |
| 7-180S                                  | Honda   | Civic 89-01 ED1-7 EC7-9 EG EH EJ EK EM, CRX 89-98 ED9 EG EH                                                                                                      | R   | Trailing arm - centre pivot |
| 7-301                                   | Nissan  | 350Z 03-On Z33, Infinity 03-On G35                                                                                                                               | R   | Trailing arm - upper front  |
| 7-302                                   | Nissan  | 350Z 03-On Z33, Infinity 03-On G35                                                                                                                               | R   | Trailing arm - upper rear   |

Pedders Suspension has recently expanded it's range of parts to now include Urethane Trailing Arm Bushes to suit the above mentioned makes and models. Rear trailing arms bushes can often provide very little or no response at all to driver input. Upgrading your existing rubber trailing arm bushes to Pedders urethane bushing will assist in providing a 'tighter' feel to your car which is preferable for drivers who require more feedback from their vehicle when driving. These products can be installed as an upgrade and not necessarily just to replace worn parts. Pedders Urethane bushes provide better handling, extended bush life & improved performance.