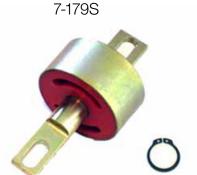

## BUSHESBUSHESBUSHESBUSHES

| Pedders Urethane Bushes - Trailing Arms |         |                                                                                                                                                                  |     |                             |
|-----------------------------------------|---------|------------------------------------------------------------------------------------------------------------------------------------------------------------------|-----|-----------------------------|
| Part #                                  | Make    | Model                                                                                                                                                            | F/R | Description                 |
| 7-294                                   | Audi/VW | TT 06-On 8J 98-06 excl Qtro, A3 96-03 8L1 excl Qtro 03-On 8P1 8PA excl Qtro, Beetle 98-05 9C, Bora 98-05 1J2, Golf 97-05 MK4 1J Hatchback 98-05 Mk4 1E Cabriolet | R   | Trailing arm - front        |
| 7-179S                                  | Honda   | Civic 89-01 ED1-7 EC7-9 EG EH EJ EK EM, CRX 89-98 ED9 EG EH,<br>Concerto 98-01 EJ EK EM, Integra 93-01 DC1 DC2                                                   | R   | Trailing arm - centre pivot |
| 7-180S                                  | Honda   | Civic 89-01 ED1-7 EC7-9 EG EH EJ EK EM, CRX 89-98 ED9 EG EH                                                                                                      | R   | Trailing arm - centre pivot |
| 7-301                                   | Nissan  | 350Z 03-On Z33, Infinity 03-On G35                                                                                                                               | R   | Trailing arm - upper front  |
| 7-302                                   | Nissan  | 350Z 03-On Z33, Infinity 03-On G35                                                                                                                               | R   | Trailing arm - upper rear   |

Pedders Suspension has recently expanded it's range of parts to now include Urethane Trailing Arm Bushes to suit the above mentioned makes and models. Rear trailing arms bushes can often provide very little or no response at all to driver input. Upgrading your existing rubber trailing arm bushes to Pedders urethane bushing will assist in providing a 'tighter' feel to your car which is preferable for drivers who require more feedback from their vehicle when driving. These products can be installed as an upgrade and not necessarily just to replace worn parts. Pedders Urethane bushes provide better handling, extended bush life & improved performance.