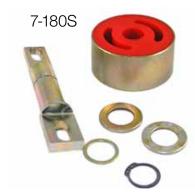

## BUSHESBUSHESBUSHESBUSHES

| Pedders Urethane Bushes - Trailing Arms |         |                                                                                                                                                                  |     |                             |
|-----------------------------------------|---------|------------------------------------------------------------------------------------------------------------------------------------------------------------------|-----|-----------------------------|
| Part #                                  | Make    | Model                                                                                                                                                            | F/R | Description                 |
| 7-294                                   | Audi/VW | TT 06-On 8J 98-06 excl Qtro, A3 96-03 8L1 excl Qtro 03-On 8P1 8PA excl Qtro, Beetle 98-05 9C, Bora 98-05 1J2, Golf 97-05 MK4 1J Hatchback 98-05 Mk4 1E Cabriolet | R   | Trailing arm - front        |
| 7-179S                                  | Honda   | Civic 89-01 ED1-7 EC7-9 EG EH EJ EK EM, CRX 89-98 ED9 EG EH,<br>Concerto 98-01 EJ EK EM, Integra 93-01 DC1 DC2                                                   | R   | Trailing arm - centre pivot |
| 7-180S                                  | Honda   | Civic 89-01 ED1-7 EC7-9 EG EH EJ EK EM, CRX 89-98 ED9 EG EH                                                                                                      | R   | Trailing arm - centre pivot |
| 7-301                                   | Nissan  | 350Z 03-On Z33, Infinity 03-On G35                                                                                                                               | R   | Trailing arm - upper front  |
| 7-302                                   | Nissan  | 350Z 03-On Z33, Infinity 03-On G35                                                                                                                               | R   | Trailing arm - upper rear   |

Pedders Suspension has recently expanded it's range of parts to now include Urethane Trailing Arm Bushes to suit the above mentioned makes and models. Rear trailing arms bushes can often provide very little or no response at all to driver input. Upgrading your existing rubber trailing arm bushes to Pedders urethane bushing will assist in providing a 'tighter' feel to your car which is preferable for drivers who require more feedback from their vehicle when driving. These products can be installed as an upgrade and not necessarily just to replace worn parts. Pedders Urethane bushes provide better handling, extended bush life & improved performance.