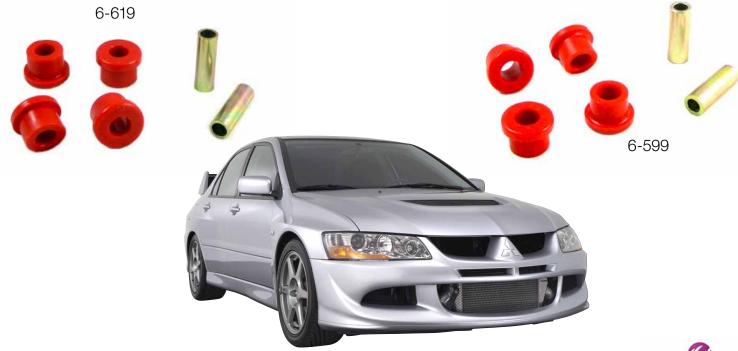

## BUSHESBUSHESBUSHESBUSHESBUSH

| Pedders Urethane Bushes - Control Arms |            |                                                                                                                                              |     |                                 |
|----------------------------------------|------------|----------------------------------------------------------------------------------------------------------------------------------------------|-----|---------------------------------|
| Part #                                 | Make       | Model                                                                                                                                        | F/R | Description                     |
| 6-599                                  | Audi/VW    | Audi TT 98-06 Excl Qttro, A3 96-03 8L1 Excl Qtro, VW<br>Beetle 00-On 9C, Bora 98-05 1J2, Golf 97-05 MK4 1J<br>Hatch, Golf 98-05 MK4 1E Cab   | F   | Control arm - lower inner front |
| 6-602                                  | Audi/VW    | Audi TT 06-On 8J, A3 03-On 8P1 8PA Exc Qttro, VW Golf 03-09 MK5 1k 09-On MK6 5K, Jetta 05-On MK3 1K2, Polo 01-On 9N Series, Tiguan 08-On 5NC | F   | Control arm - lower inner rear  |
| 6-585                                  | Hyundai    | Grandeur 06-On TG KMHFC, Sonata 05-On NF                                                                                                     | F   | Control arm - upper inner       |
| 6-619                                  | Mitsubishi | Lancer 02-07 Evo 7, 8 & 9                                                                                                                    | F   | Control arm - lower inner front |
| 6-622                                  | Mitsubishi | Lancer 07-On Evo 10, Ralliart 07-On CJ & CY, Lancer Sedan 07-On CJ & CY                                                                      | F   | Control arm - lower inner front |

Pedders Suspension has recently expanded it's range of parts to now include Urethane Control Arm Bushes to suit the above mentioned makes and models. Upgrading your existing rubber control arm bushes to Pedders urethane bushing will assist in providing a 'tighter' feel to your car which is preferable for drivers who require more feedback from their vehicle when driving. These products can be installed as an upgrade and not necessarily just to replace worn parts. Pedders Urethane bushes provide better handling, extended bush life & improved performance.