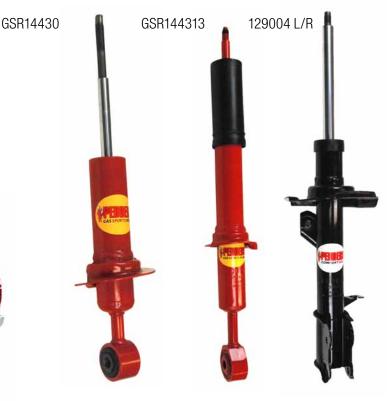

## SHOCKSSHOCKSSHOCKSSHOCKS

| Pedders Shock Absorbers |            |                   |     |                   |
|-------------------------|------------|-------------------|-----|-------------------|
| Part #                  | Make       | Model             | F/R | Style             |
| 129004L/R               | Mazda/Ford | Tribute ZB/Escape | F   | Comfort Gas Strut |
| GSR144307               | Nissan     | Navara D40        | F   | GSR Spring Seat   |
| GSR144313               | Toyota     | Landcruiser 200   | F   | GSR Spring Seat   |

Pedders Suspension this month has released some new Pedders brand shocks to suit the Toyota Landcruiser 200, Nissan Navara D40, Mazda Tribute and Ford Escape models.

Pedders Shock Absorbers are the product of all of our years of experience and deliver a new level of ride comfort and handling for 4WD vehicles. Bringing an end to the age-old compromise of owning a four-wheel drive and not being able to enjoy the comfort and handling of a sedan. With Pedders Shocks Absorbers, 4WD owners can enjoy the best of both worlds. All the benefits of owning a 4WD- off road ability,