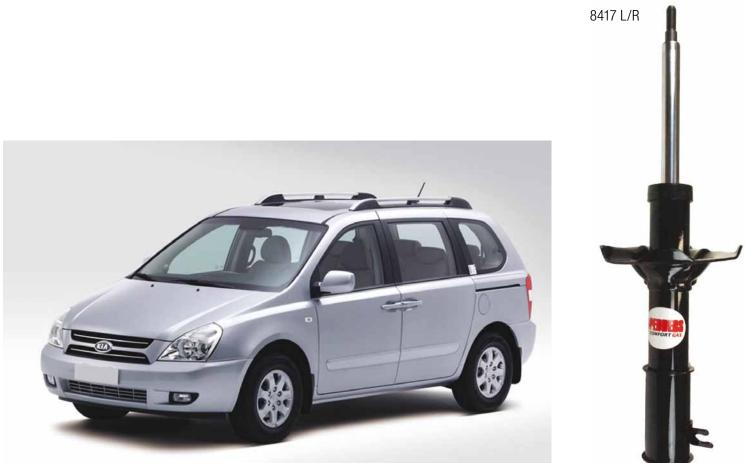

## SHOCKSSHOCKSSHOCKSSHOCKSSHOC

| Pedders Shock Absorbers |      |             |     |                   |
|-------------------------|------|-------------|-----|-------------------|
| Part #                  | Make | Model       | F/R | Style             |
| 8417L/R                 | Kia  | Carnival UP | F   | Comfort Gas Strut |

Pedders Suspension this month has released **Comfort Gas** shocks to suit the Kia Carnival.

The Pedders Comfort Gas Shock Absorber system has a unique nature of the oil flow process which provides a progressive response to ever changing road conditions. Unlike existing "position sensitive" shock absorbers that switch between firmer and softer control, Pedders VRD shocks provide a progressive shock response rate throughout the full range of shock travel.