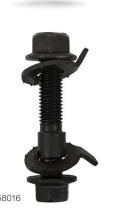

## PEDDERS

WHEEL ALIGNMENT

| Pedders Camber Pins (Pairs) |             | Pedders Camber Pins (Packs of 10 Pairs) |             |
|-----------------------------|-------------|-----------------------------------------|-------------|
| Part #                      | Description | Part #                                  | Description |
| 458012                      | 12mm        | 458012/10                               | 12mm        |
| 458014                      | 14mm        | 458014/10                               | 14mm        |
| 458015                      | 15mm        | 458017/10                               | 17mm        |
| 458016                      | 16mm        |                                         |             |
| 458017                      | 17mm        |                                         |             |

Pedders now has available a series of different diameter camber pins that are suitable for various makes and models.

Our latest range of camber pins are available in paired lots with many choices of available sizes such as: 12mm, 14mm, 15mm, 16mm and 17mm.