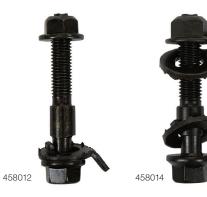

## PEDDERS

WHEEL ALIGNMENT

| Pedders Camber Pins (Pairs) |             | Pedders Camber Pins (Packs of 10 Pairs) |             |
|-----------------------------|-------------|-----------------------------------------|-------------|
| Part #                      | Description | Part #                                  | Description |
| 458012                      | 12mm        | 458012/10                               | 12mm        |
| 458014                      | 14mm        | 458014/10                               | 14mm        |
| 458015                      | 15mm        | 458017/10                               | 17mm        |
| 458016                      | 16mm        |                                         |             |
| 458017                      | 17mm        |                                         |             |

Pedders now has available a series of different diameter camber pins that are suitable for various makes and models.

Our latest range of camber pins are available in paired lots with many choices of available sizes such as: 12mm, 14mm, 15mm, 16mm and 17mm.