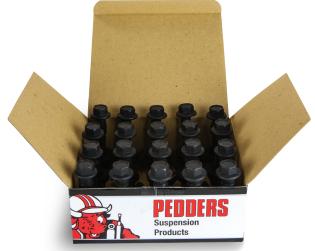

For regular users of camber pins we also offer them in bulk packs of 10 pairs for the 12mm, 14mm and 17mm pins.

Bulk pack of 10 pairs

All photos used are for illustrative purpose only.
For further information please contact your local Pedders Suspension specialist or check out **www.pedders.com.au** Note: See our Pedders Suspension catalogue for up to date information.