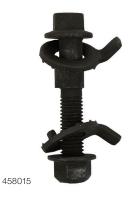

## PEDDERS

WHEEL ALIGNMENT

| Pedders Camber Pins (Pairs) |             | Pedders Camber Pins (Packs of 10 Pairs) |             |
|-----------------------------|-------------|-----------------------------------------|-------------|
| Part #                      | Description | Part #                                  | Description |
| 458012                      | 12mm        | 458012/10                               | 12mm        |
| 458014                      | 14mm        | 458014/10                               | 14mm        |
| 458015                      | 15mm        | 458017/10                               | 17mm        |
| 458016                      | 16mm        |                                         |             |
| 458017                      | 17mm        |                                         |             |

Pedders now has available a series of different diameter camber pins that are suitable for various makes and models.

Our latest range of camber pins are available in paired lots with many choices of available sizes such as: 12mm, 14mm, 15mm, 16mm and 17mm.