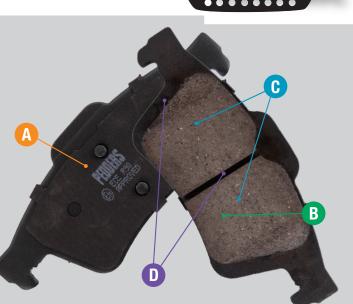

## **Features and Benefits:**

- A Shimtech™ advanced shims to reduce vibration and brake noise.
- B Kevlar Ceramic Friction formula for outstanding braking performance in all conditions.
- 🕒 Ultra low dusting pads designed to keep your wheels clean.
- Slotted and chamfered friction material to reduce brake noise.