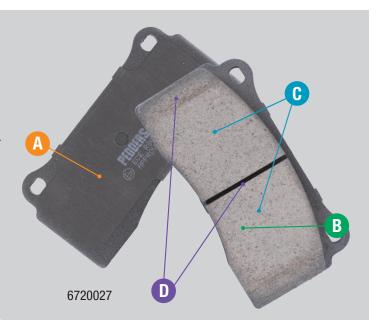

## **Features and Benefits:**

- A Shimtech™ advanced shims to reduce vibration and brake noise.
- B Kevlar Ceramic Friction formula for outstanding braking performance in all conditions.
- O Ultra low dusting pads designed to keep your wheels clean.
- D Slotted and chamfered friction material to reduce brake noise.