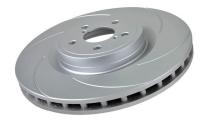

Pedders is pleased to offer our range of premium slotted and geomet coated brake rotors to suit the Subaru WRX GD STI model line up. For the performance driver who demands great pedal feel and powerful braking these Slotted and Geomet Coated Rotors are a must!

## **Features and Benefits:**

- Made from the highest grade raw materials and manufactured with the highest precision.
- · Curved slotted brake rotor design.
- Designed for consistent brake pedal feel.
- Geomet coated for better anti–corrosion protection.
- High wear resistance.
- · Improved heat dissipation.

Please visit our extensive parts catalogue for further parts listings.

6150654SGL

6150654SGR

6150655SGL

6150655SGR

All photos used are for illustrative purpose only.

For further information please contact your local Pedders Suspension specialist or check out www.pedders.com.au Note: See our Pedders Suspension catalogue for up to date information.