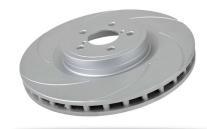

Pedders is pleased to offer our range of premium slotted and geomet coated brake rotors to suit the Subaru WRX GD STI model line up. For the performance driver who demands great pedal feel and powerful braking these Slotted and Geomet Coated Rotors are a must!

## **Features and Benefits:**

- Made from the highest grade raw materials and manufactured with the highest precision.
- · Curved slotted brake rotor design.
- Designed for consistent brake pedal feel.
- Geomet coated for better anti–corrosion protection.
- High wear resistance.
- · Improved heat dissipation.

Please visit our extensive parts catalogue for further parts listings.

6150654SGL

6150654SGR

6150655SGL

6150655SGR

All photos used are for illustrative purpose only.

For further information please contact your local Pedders Suspension specialist or check out www.pedders.com.au Note: See our Pedders Suspension catalogue for up to date information.