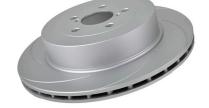

Pedders is pleased to offer our range of premium slotted and geomet coated brake rotors to suit the Subaru WRX GD STI model line up. For the performance driver who demands great pedal feel and powerful braking these Slotted and Geomet Coated Rotors are a must!

## **Features and Benefits:**

- Made from the highest grade raw materials and manufactured with the highest precision.
- · Curved slotted brake rotor design.
- Designed for consistent brake pedal feel.
- Geomet coated for better anti–corrosion protection.
- High wear resistance.
- · Improved heat dissipation.

Please visit our extensive parts catalogue for further parts listings.

6150654SGL

6150654SGR

6150655SGL

6150655SGR

All photos used are for illustrative purpose only.

For further information please contact your local Pedders Suspension specialist or check out www.pedders.com.au Note: See our Pedders Suspension catalogue for up to date information.