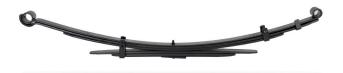

Pedders Trakryder leaf springs are durable, whilst providing improved vehicle control and stability, due to the fact that they feature redesigned spring rates. Pedders Trakryder leaf springs, feature inter-leaf friction pads and are constructed from only the highest grade steels for the most durable performance.

Now available to suit the Toyota Hilux 2WD Hi Rise/4WD models Pedders offer 3 types of rear raised leaf springs.

263012

For the SR5 model Hillux that features HID headlights Pedders have designed the 5056 bracket. This bracket has been designed to realign the headlight beam after fitment of the new leaf spring pack.