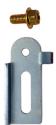

Now available to suit the Toyota Hilux 2WD Hi Rise/4WD models Pedders offer 3 types of rear raised leaf springs.

263012

For the SR5 model Hillux that features HID headlights Pedders have designed the 5056 bracket. This bracket has been designed to realign the headlight beam after fitment of the new leaf spring pack.